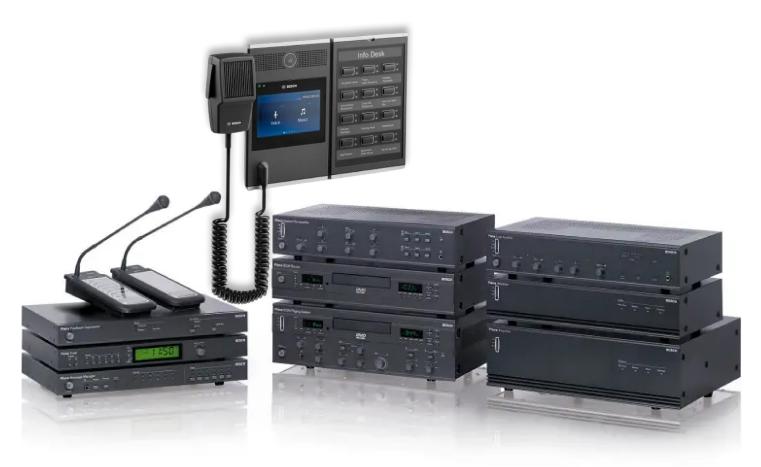

## PUBLIC ADDRESS SYSTEMS

Wo provides communication solutions that include public announcements, high-quality background music, and fully certified voice evacuation systems. We offer a range of products and services for businesses, including PA systems, commercial sound systems, emergency sound systems, digital PA systems, microphones, and loudspeakers.