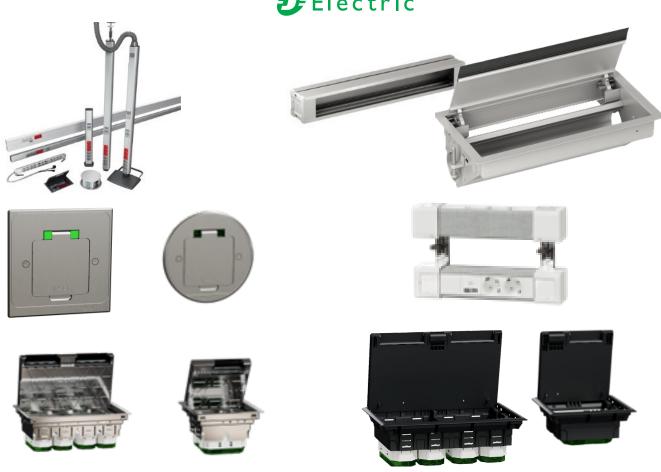

needs.















# **DISCONNECT**SWITCHES & ISOLATORS

Schneider Electric safety switches continue to be a preferred choice among electrical contractors and end users.

A full line of general-duty, heavy-duty, double-throw and hazardous area devices is expanded with a series of innovative new products for a vast variety of applications. Focused heavily on safety, Schneider Electric switching device product line brings state-of-the art designs that can even be customized to fit your unique needs.











# INDUSTRIAL SOCKETS

These products are used for connection of equipment in all kind of applications where it needs to be possible to connect and disconnect. Industrial plugs and sockets are chosen when safety, reliability and durability is requested.

















# **BOXES**







# MOTION & PRESENCE SENSORS

presence sensors incorporate electric switch technology, allowing for automated control. Energy-efficient and responsive, they adapt to the needs of various commercial and industrial settings.

## Schneider Electric

## **PHILIPS**









**EELAF PEOPLE** 

## KNOWLEDGEABLE SALESPEOPLE

The presales are a team of systems engineers, electrical engineers and laboratory personnel who focus on your unique business requirements and apply their knowledge and expertise to your needs to help you achieve your goals.

We are available to offer advice and support on challenges our customers may face whether it is looking for advice on the best network cable, assisting with electrical design or developing a fast Datacenter.



WHY CHOOSE EELAF

# CORPORATE RESPONSI