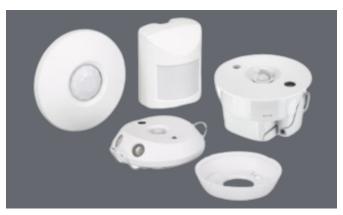

# MOTION & PRESENCE SENSORS

presence sensors incorporate electric switch technology, allowing for automated control. Energy-efficient and responsive, they adapt to the needs of various commercial and industrial settings.