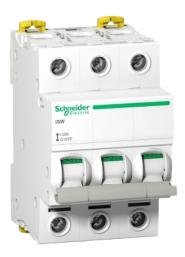

# **DISCONNECT**SWITCHES & ISOLATORS

Schneider Electric safety switches continue to be a preferred choice among electrical contractors and end users.

A full line of general-duty, heavy-duty, double-throw and hazardous area devices is expanded with a series of innovative new products for a vast variety of applications. Focused heavily on safety, Schneider Electric switching device product line brings state-of-the art designs that can even be customized to fit your unique needs.