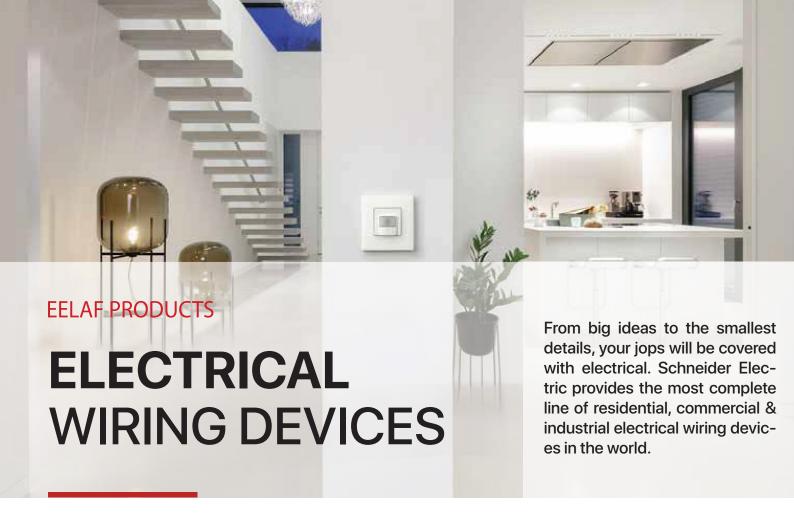

# **DISCONNECT**SWITCHES & ISOLATORS

Schneider Electric safety switches continue to be a preferred choice among electrical contractors and end users.

A full line of general-duty, heavy-duty, double-throw and hazardous area devices is expanded with a series of innovative new products for a vast variety of applications. Focused heavily on safety, Schneider Electric switching device product line brings state-of-the art designs that can even be customized to fit your unique needs.