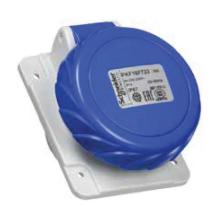

# INDUSTRIAL SOCKETS

These products are used for connection of equipment in all kind of applications where it needs to be possible to connect and disconnect. Industrial plugs and sockets are chosen when safety, reliability and durability is requested.