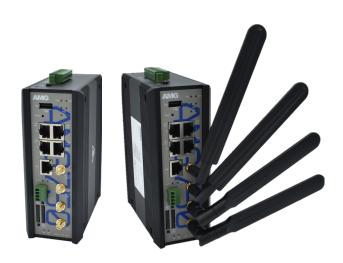

# **INDUSTRIAL SWITCHES**& MEDIA CONVERTER

Upgrade your industrial network with switches that are more efficient through a wide product range that includes commercial and industrial analog fiber transmission, media converters, managed and unmanaged switches with 30/60/90W PoE support, wireless and 4G Ethernet transmission as well as IP extenders via coax and twisted pair including VDSL transmission.