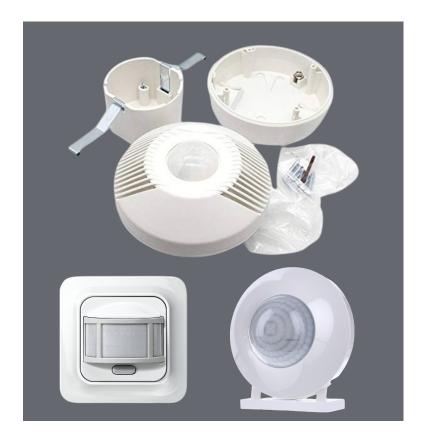

# MOTION & PRESENCE SENSORS

presence sensors incorporate electric switch technology, allowing for automated control. Energy-efficient and responsive, they adapt to the needs of various commercial and industrial settings.