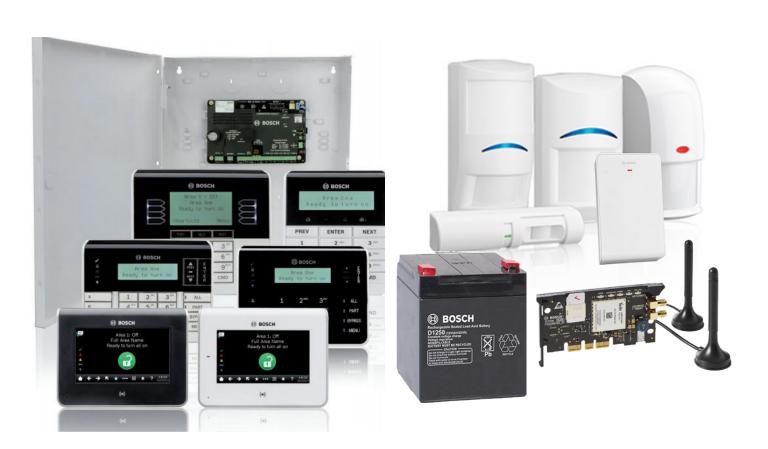

## INTRUSION ALARM SYSTEMS

Ensure the safety of individuals and assets using dependable security measures. Our comprehensive range of security solutions, built on top-notch technology and complemented by exceptional assistance, caters to both straightforward installations and complex undertakings.