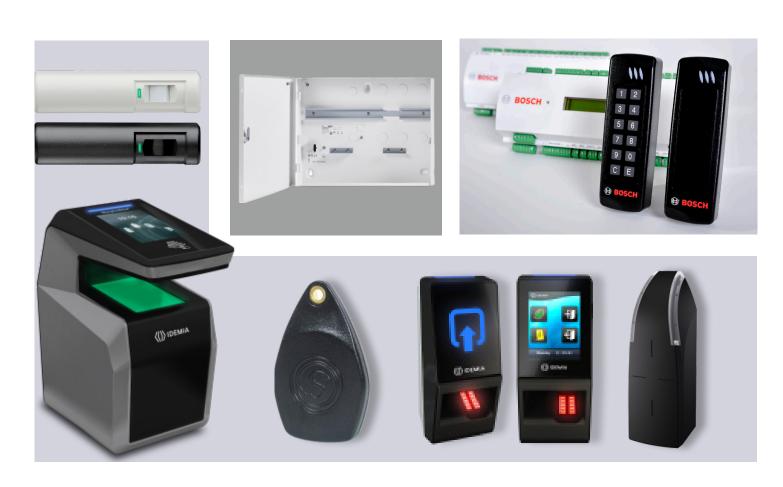

# ACCESS CONTROL SYSTEMS

We offer a comprehensive range of solutions for security management, including access control products such as the Access Management System, Readers and Credentials, Access Control Accessories, Access Modular Controller Building Integration System, and more. Our turn-key solutions are designed to meet all your security needs.