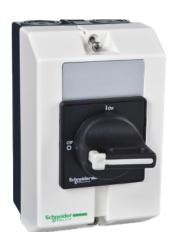

# **DISCONNECT**SWITCHES & ISOLATORS

Schneider Electric safety switches continue to be a preferred choice among electrical contractors and end users.

A full line of general-duty, heavy-duty, double-throw and hazardous area devices is expanded with a series of innovative new products for a vast variety of applications. Focused heavily on safety, Schneider Electric switching device product line brings state-of-the art designs that can even be customized to fit your unique needs.