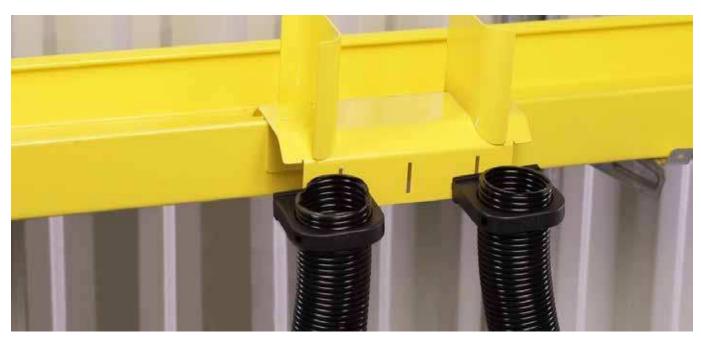

# **CABLE MANAGEMENT**& RACEWAY SUPPORT

Effective cable management is important to the performance and protection of your cabling solution. Find tubing, innerduct, raceway, ladder rack and wire mesh basket to route your cable efficiently and effectively.