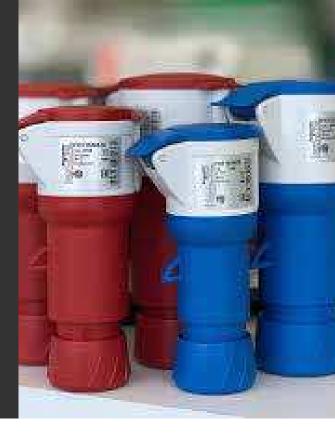

# INDUSTRIAL SOCKETS

These products are used for connection of equipment in all kind of applications where it needs to be possible to connect and disconnect. Industrial plugs and sockets are chosen when safety, reliability and durability is requested.