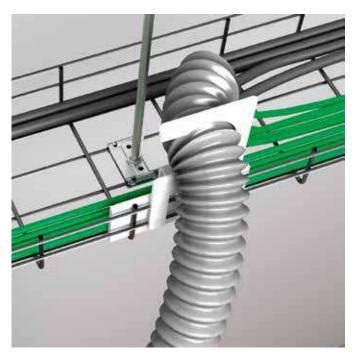

# **CABLE MANAGEMENT**& RACEWAY SUPPORT

Effective cable management is important to the performance and protection of your cabling solution. Find tubing, innerduct, raceway, ladder rack and wire mesh basket to route your cable efficiently and effectively.