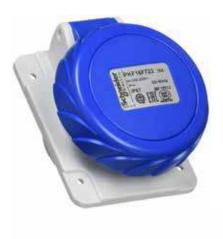

# INDUSTRIAL SOCKETS

These products are used for connection of equipment in all kind of applications where it needs to be possible to connect and disconnect. Industrial plugs and sockets are chosen when safety, reliability and durability is requested.