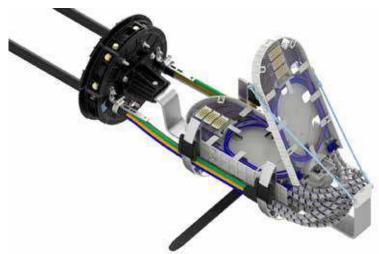

# FTTX

We offer all possible optical fiber topologies from a telecom or cable carrier to its customers, based on the location of the fiber's termination point.